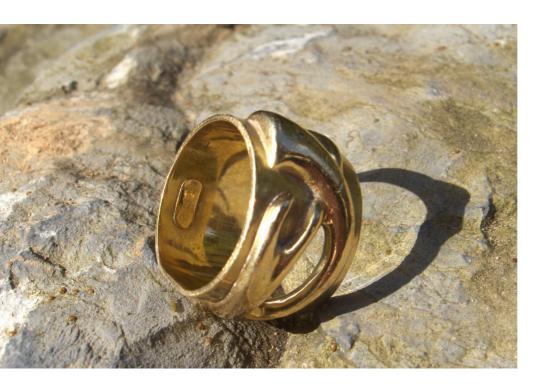

product: although the design is a humble tribute to art nouveau style, the ring is loaded with personal symbols. since getting married is a major decision, the ring is broad and heavy, a presence  $% \left( 1\right) =\left( 1\right) \left( 1$ that can not be neglected. continuity of a together, with ups and downs, is translated in a varying height of the ring. the opening in the wedding band symbolises future and freedom: the possibility to see an opportunity in an unexpected happening. the ring is made in 18k yellow gold by singapore-based jeweller gek noi.